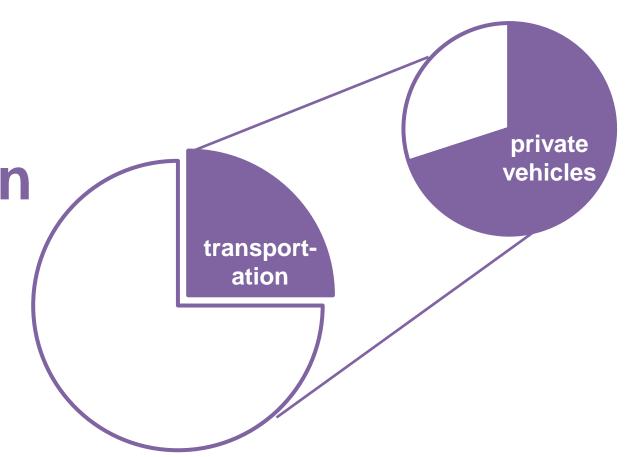

#### Transportation Footprint

**Transportation** 

Dominated by fuel use in private vehicles.

With embodied energy of vehicles, private vehicle transportation represents 2/3.