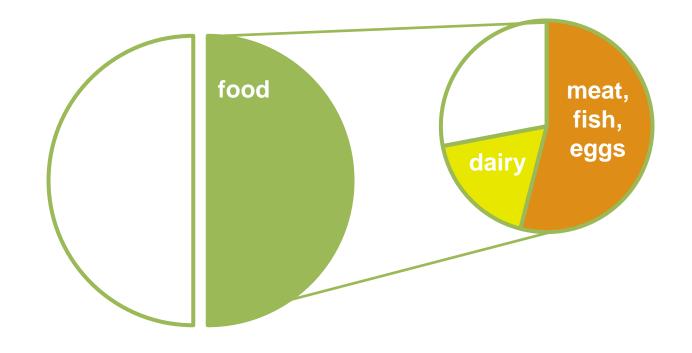

### Food Footprint

# Food

Animal proteins are the biggest factor in the food portion of the CBEI