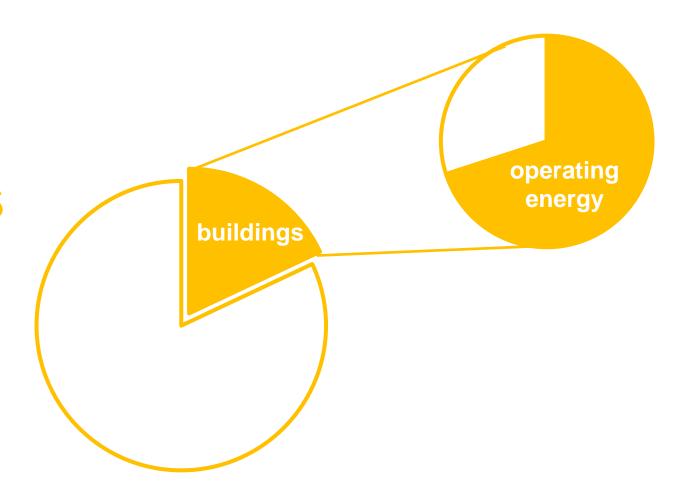

## Buildings Footprint

# Buildings

Dominated by operating energy

This will improve with a shift to renewables