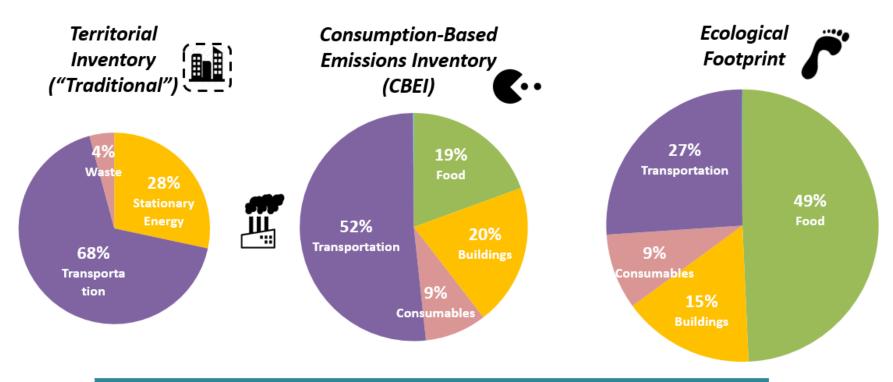

#### Results - Overview

- Waste/Consumables is a much lower component of the Territorial inventory
- In the CBEI the largest impact is transportation (52%)
- Food has a much greater impact in the EF